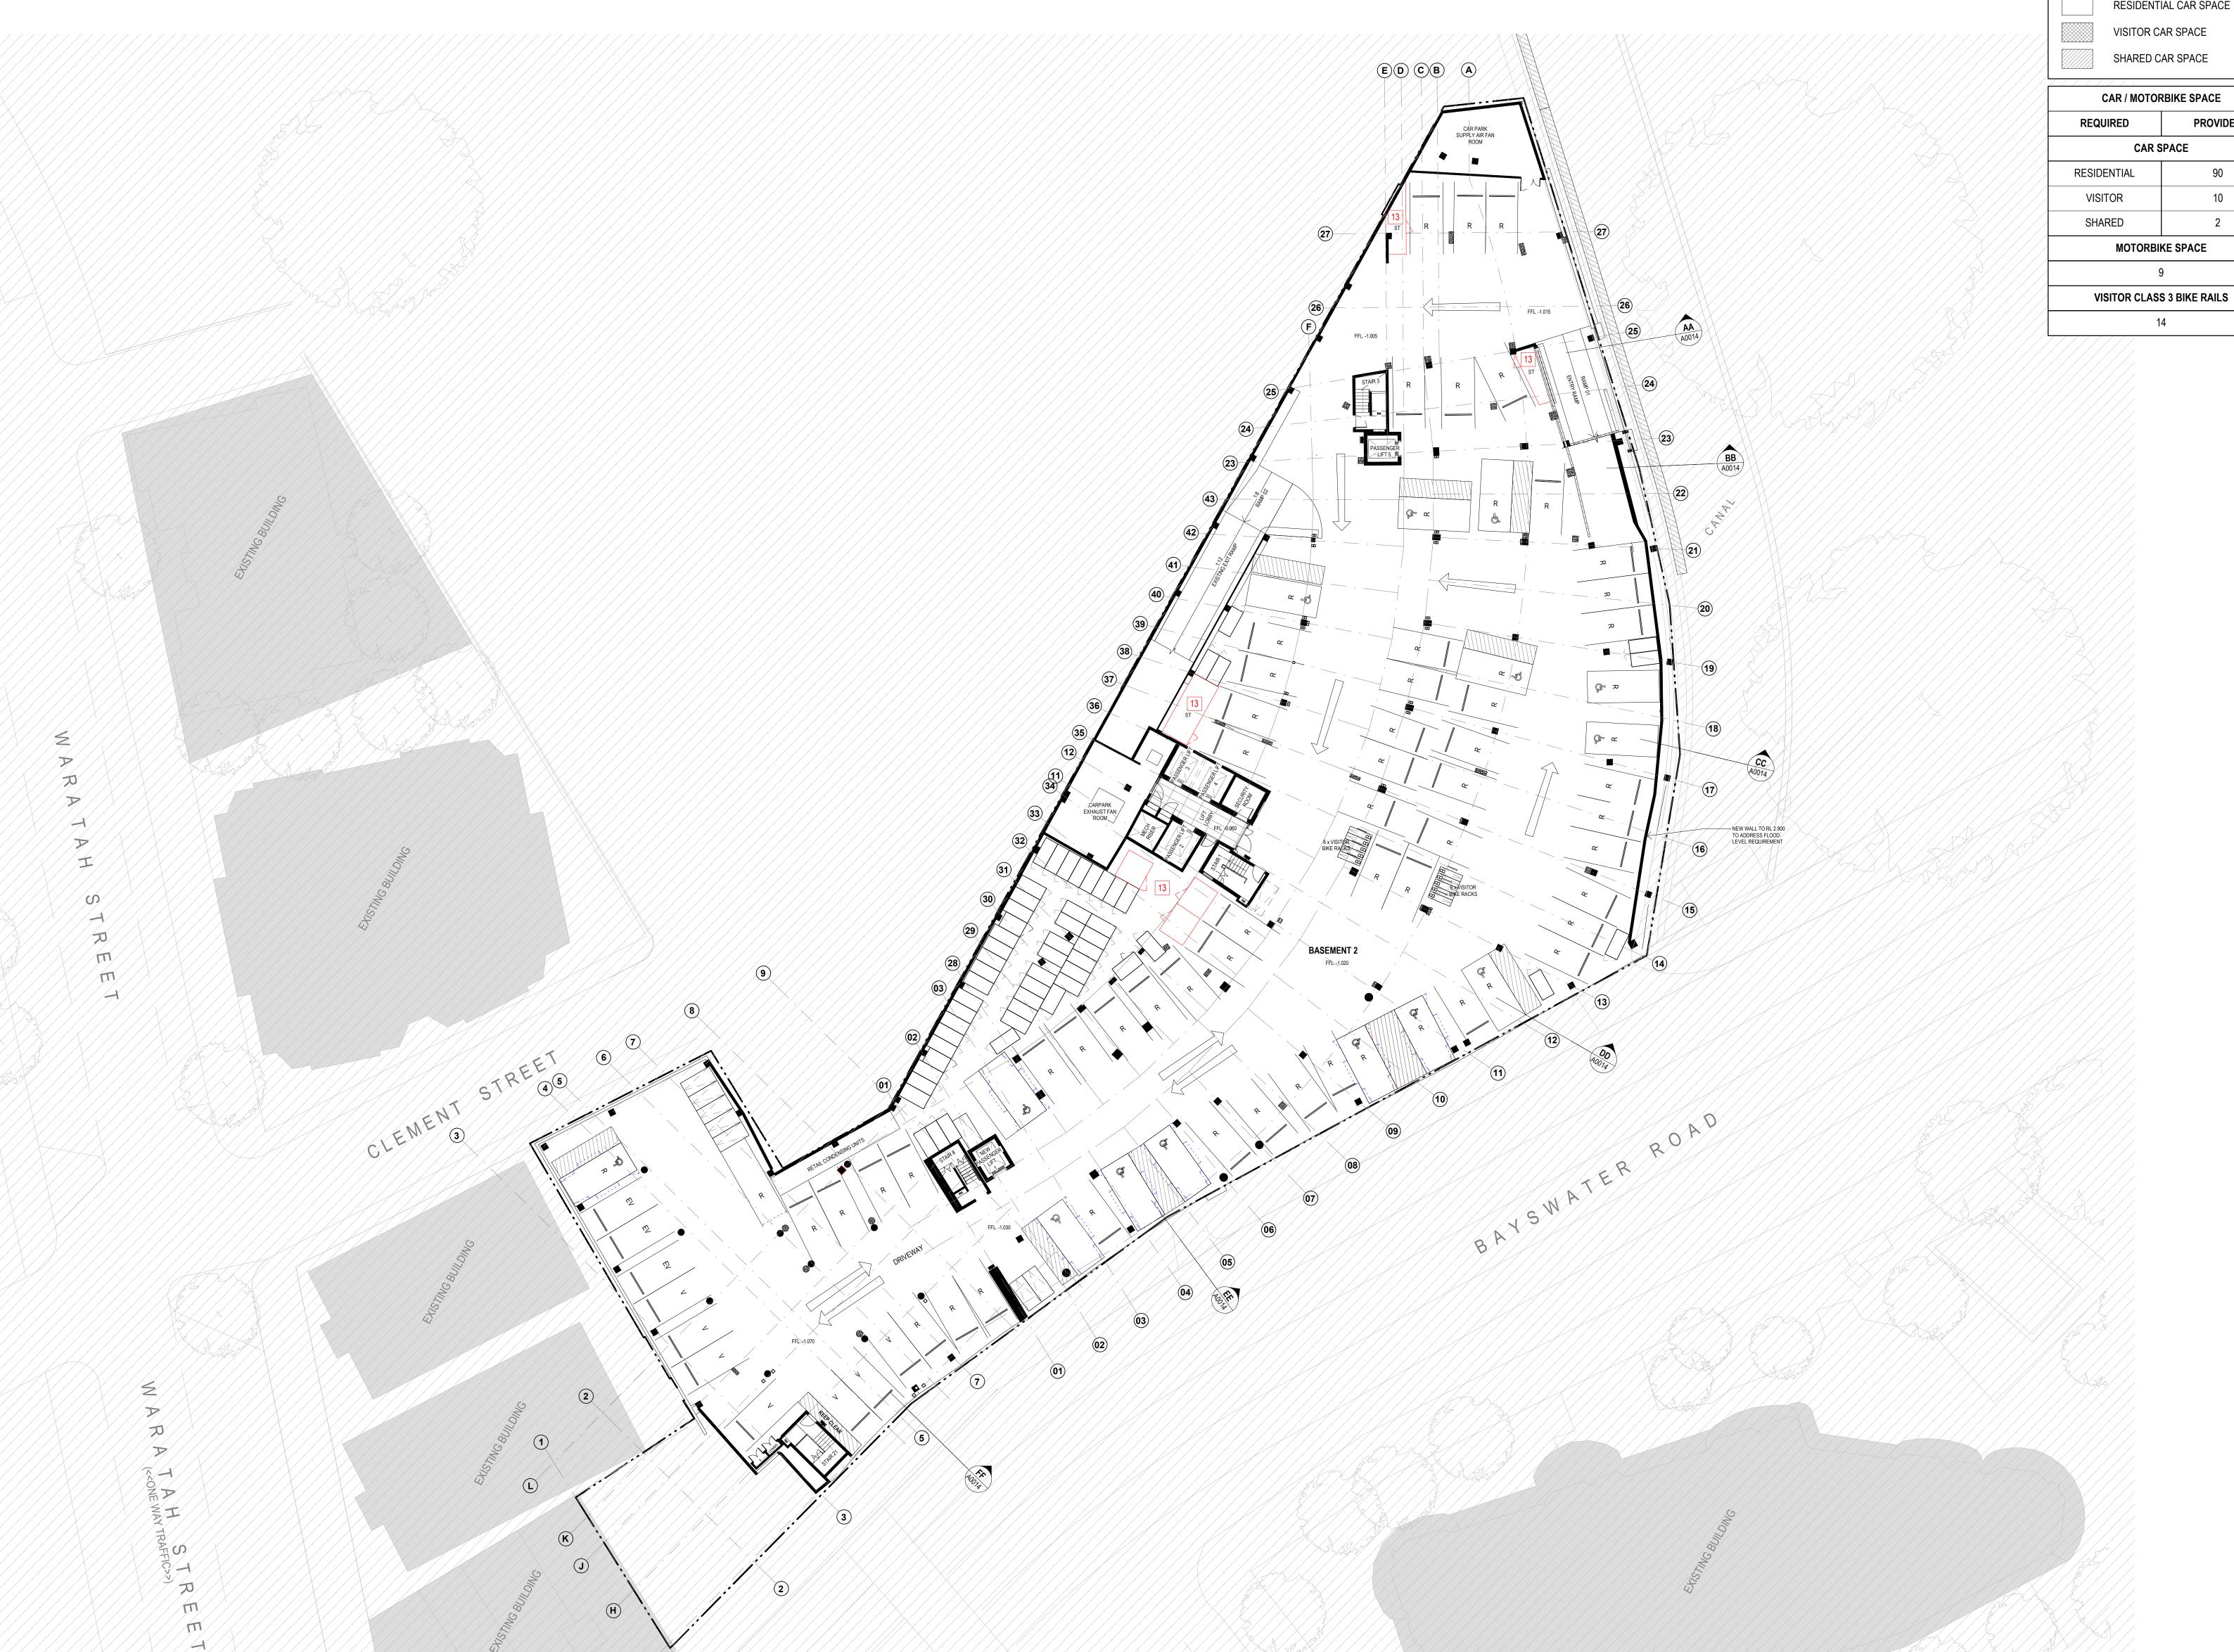

RESIDENTIAL CAR SPACE

VISITOR CAR SPACE

CAD / MOTODDIKE SDACE

| CAR / MOTORBIKE SPACE |          |
|-----------------------|----------|
| REQUIRED              | PROVIDED |
| CAR SPACE             |          |
| RESIDENTIAL           | 90       |
| VISITOR               | 10       |
| SHARED                | 2        |
| MOTORBIKE SPACE       |          |

MOTORBIKE SPACE

NOTES:

 (C) Antoniades Architects Pty Ltd all rights reserved. This work is copyright and cannot be reproduced or copied in any form or by any means without the written permission of Antoniades Architects. Any license to use this document, whether expressed or implied is restricted to the terms of the agreement or implied agreement between Antoniades Architects Pty Ltd and the instructing

ADDRESS 100 Bayswater Road, Rushcutters Bay

DEVELOPMENT MANAGER **DEDICO** 

**General Arrangement Plans** 

BASEMENT 2

A0002

REVISION

ANTONIADES
ARCHITECTS

www.antoniades.com.au Nominated Architect: Andreas Antoniades
ACN 129 731 559 NSW Registration 7954