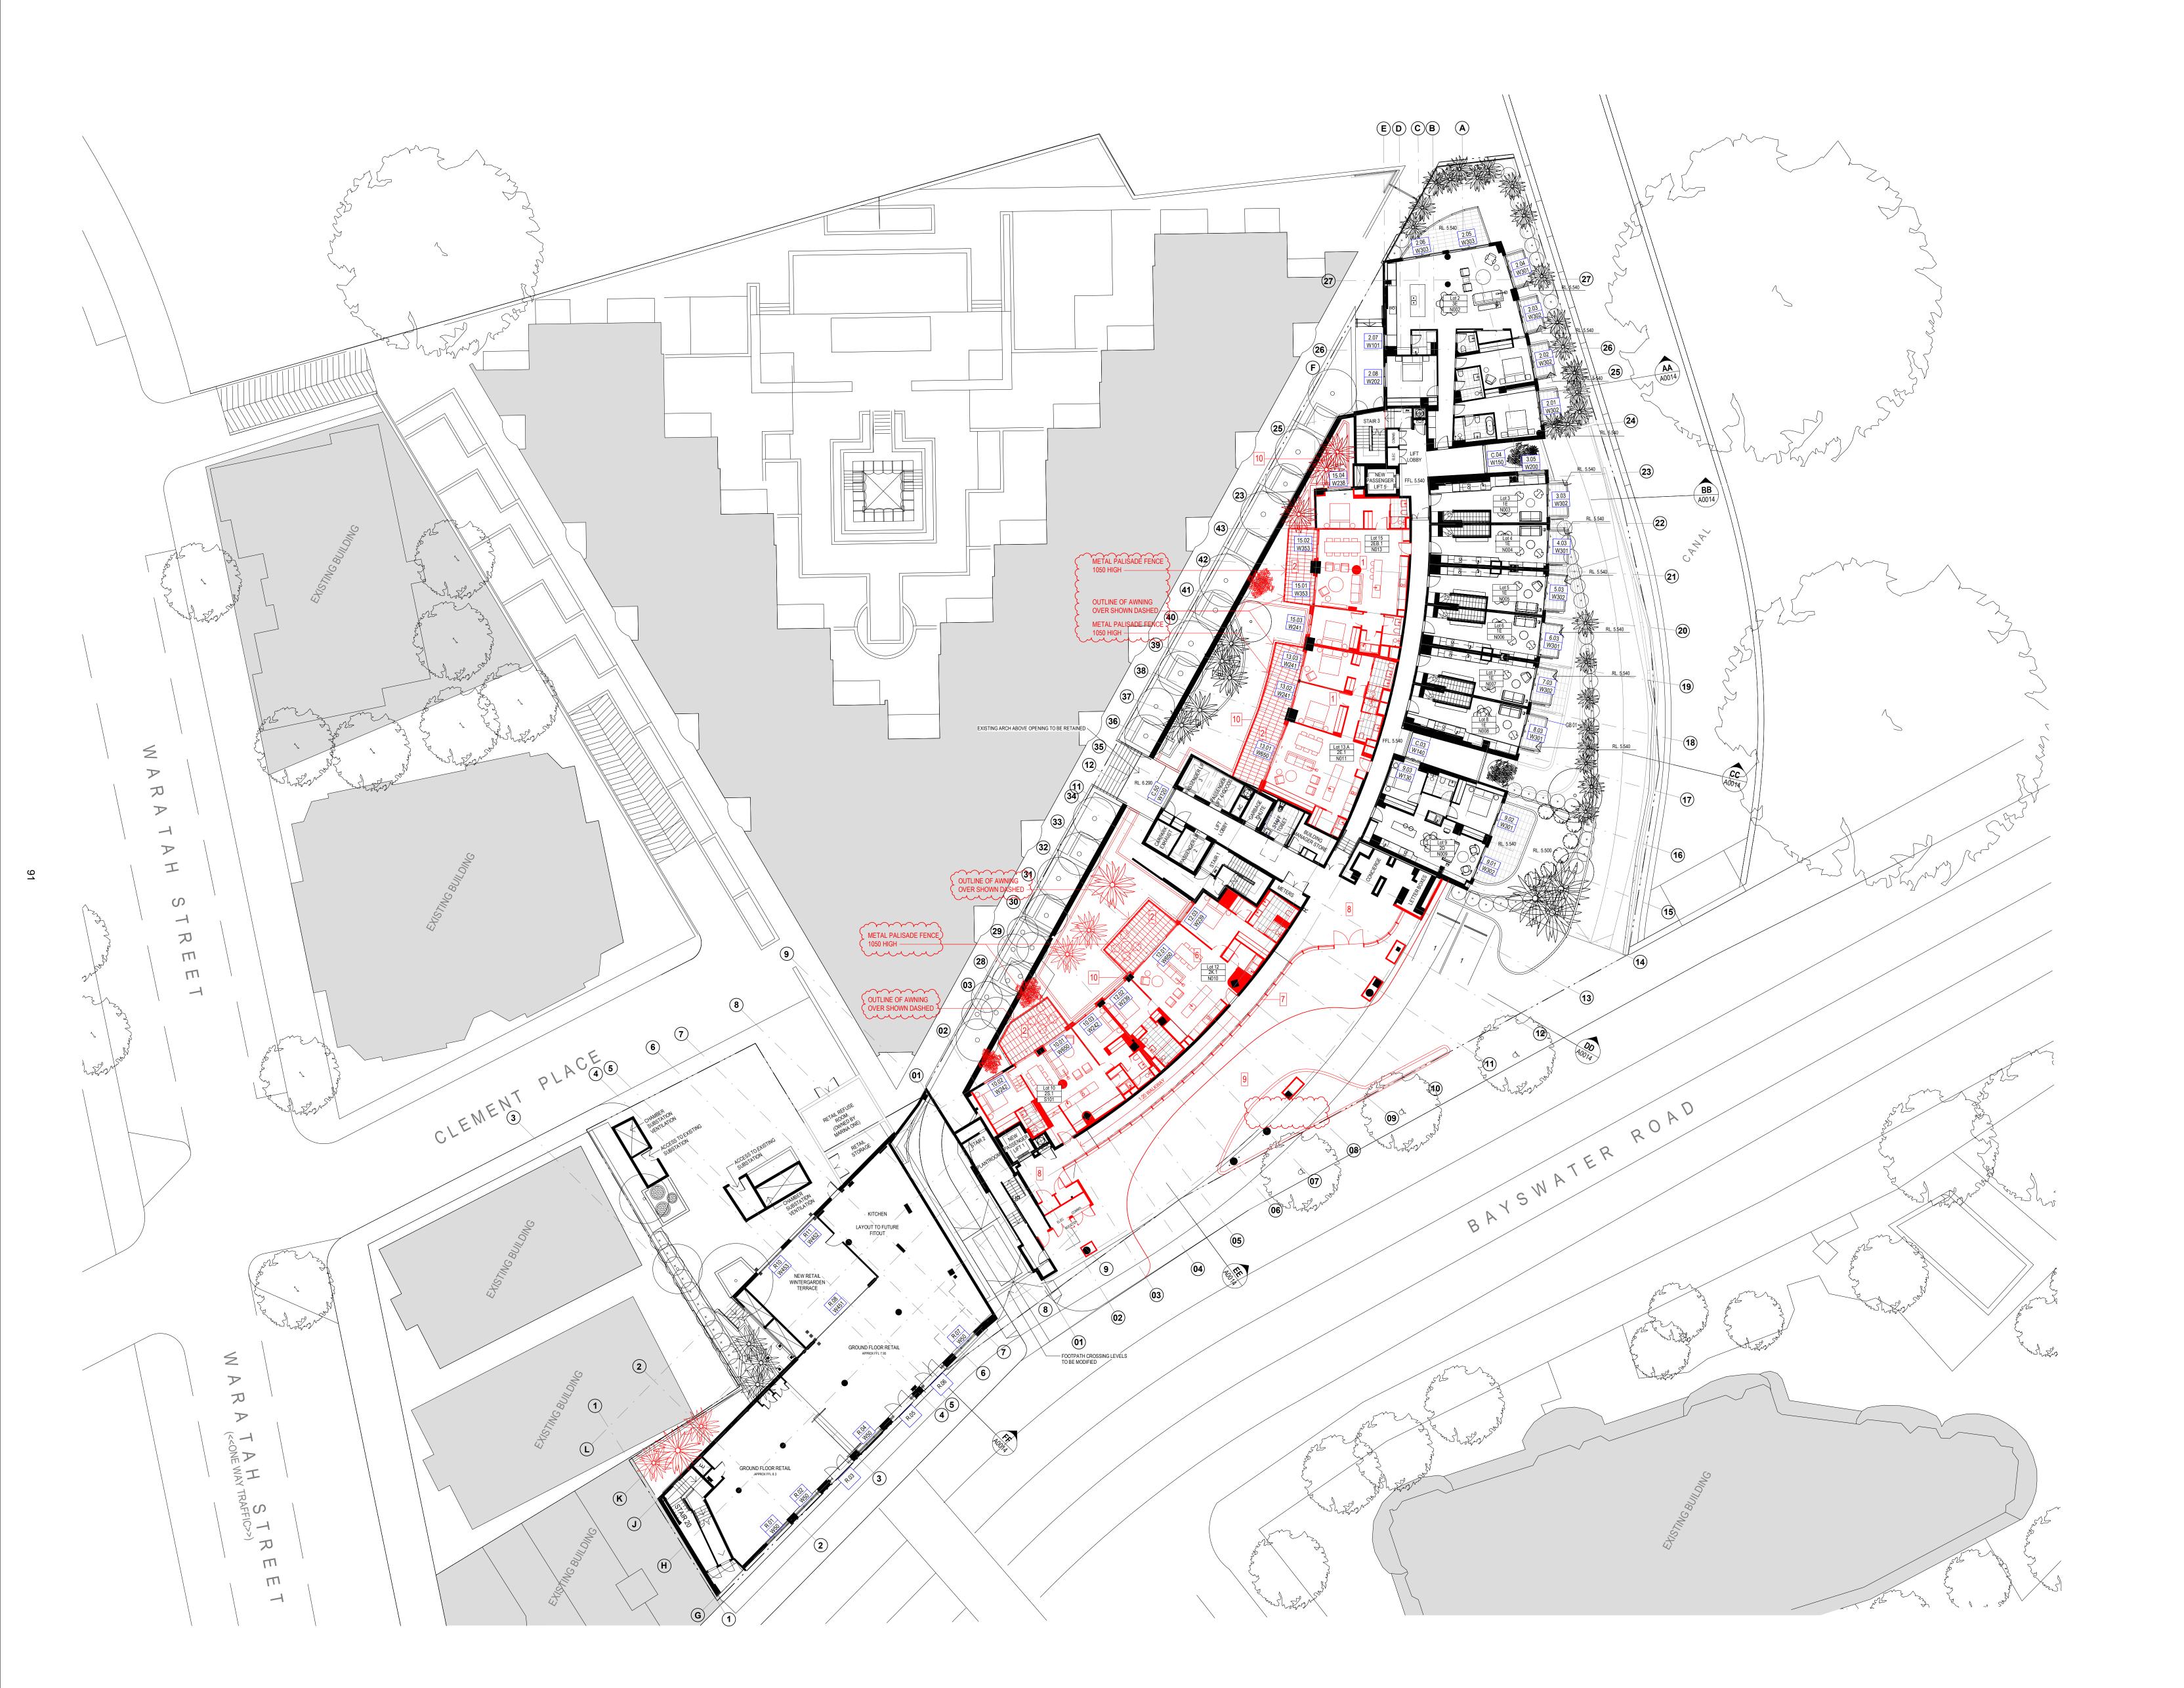

PROJECT PHASE

S4.55 APPLICATION

FOR APPROVAL

PROJECT NO. 21018CC

PROJECT NAUTIQUE

ADDRESS 100 Bayswater Road, Rushcutters Bay

DEVELOPMENT MANAGER

**General Arrangement Plans** 

**GROUND FLOOR** 

A0004

REVISION

ANTONIADES ARCHITECTS

www.antoniades.com.au Nominated Architect: Andreas Antoniades ACN 129 731 559 NSW Registration 7954

(C) Antoniades Architects Pty Ltd all rights reserved. This work is copyright and
cannot be reproduced or copied in any form or by any means without the
written permission of Antoniades Architects. Any license to use this document,
whether expressed or implied is restricted to the terms of the agreement or
implied agreement between Antoniades Architects Pty Ltd and the instructing
party.