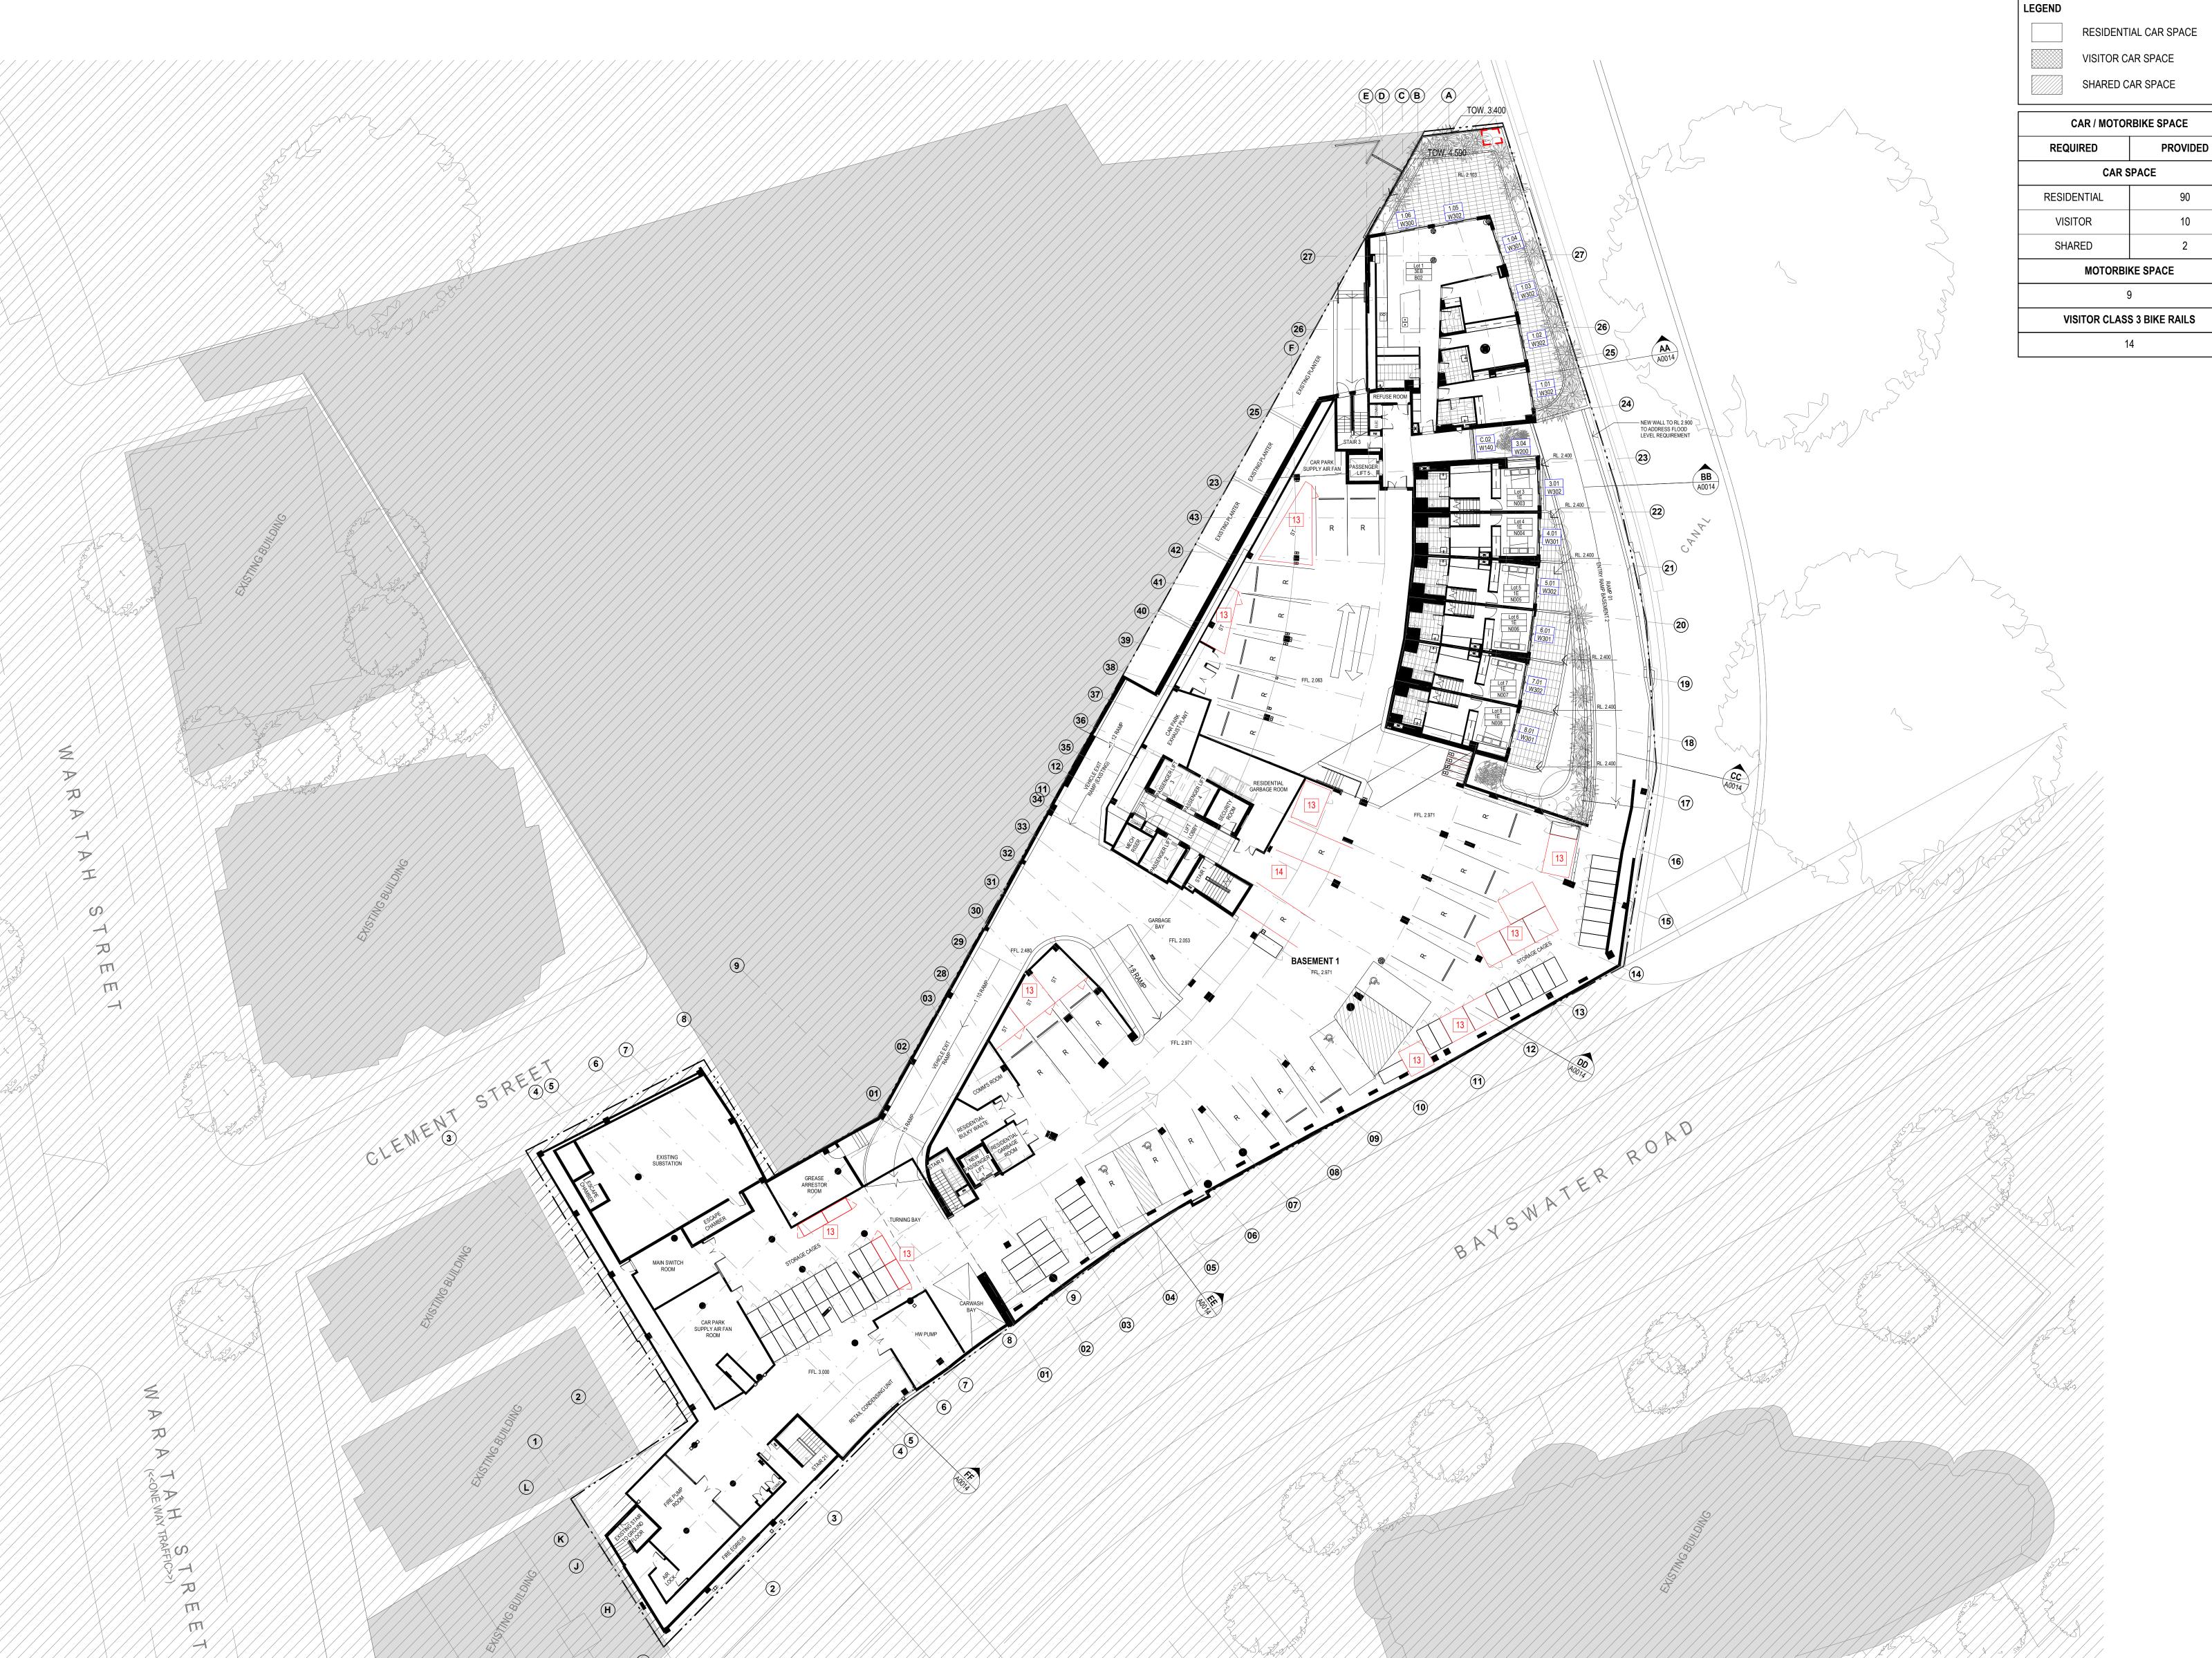

RESIDENTIAL CAR SPACE

VISITOR CAR SPACE

CAD / MOTODDIKE SDACE

| CAR / MOTORBIKE SPACE |          |
|-----------------------|----------|
| REQUIRED              | PROVIDED |
| CAR SPACE             |          |
| RESIDENTIAL           | 90       |
| VISITOR               | 10       |
| SHARED                | 2        |
| MOTORBIKE SPACE       |          |

PROJECT PHASE S4.55 APPLICATION

FOR APPROVAL

PROJECT NAUTIQUE

PROJECT NO. 21018CC

ADDRESS 100 Bayswater Road, Rushcutters Bay

DEVELOPMENT MANAGER

**DEDICO** 

**General Arrangement Plans** 

BASEMENT 1

A0003

REVISION

ANTONIADES
ARCHITECTS

www.antoniades.com.au Nominated Architect: Andreas Antoniades
ACN 129 731 559 NSW Registration 7954 ACN 129 731 559

(C) Antoniades Architects Pty Ltd all rights reserved. This work is copyright and
cannot be reproduced or copied in any form or by any means without the
written permission of Antoniades Architects. Any license to use this document,
whether expressed or implied is restricted to the terms of the agreement or
implied agreement between Antoniades Architects Pty Ltd and the instructing
party